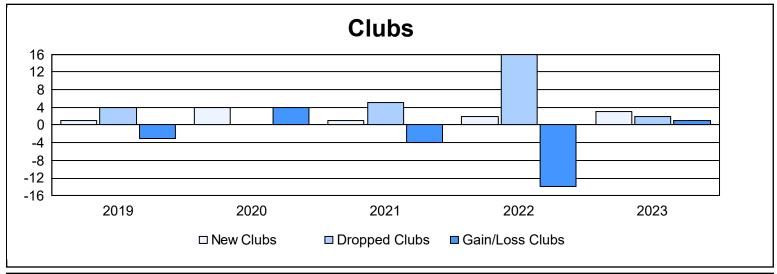

District B 4 As of June 2023 Cumulative

| Year      | New<br>Clubs | Dropped<br>Clubs | Gain/<br>Loss<br>Clubs | New<br>Members | Charter<br>Members | Reinstate<br>Members | Transfer<br>Members | Total<br>Member<br>Added | Total<br>Members<br>Dropped | Gain/<br>Loss<br>Members |
|-----------|--------------|------------------|------------------------|----------------|--------------------|----------------------|---------------------|--------------------------|-----------------------------|--------------------------|
| 2018-2019 | 1            | 4                | -3                     | 161            | 40                 | 0                    | 8                   | 209                      | 432                         | -223                     |
| 2019-2020 | 4            | 0                | 4                      | 215            | 85                 | 14                   | 9                   | 323                      | 172                         | 151                      |
| 2020-2021 | 1            | 5                | -4                     | 123            | 52                 | 9                    | 16                  | 200                      | 293                         | -93                      |
| 2021-2022 | 2            | 16               | -14                    | 117            | 66                 | 31                   | 21                  | 235                      | 551                         | -316                     |
| 2022-2023 | 3            | 2                | 1                      | 138            | 72                 | 4                    | 9                   | 223                      | 193                         | 30                       |
| Average   | 2            | 5                | -3                     | 151            | 63                 | 12                   | 13                  | 238                      | 328                         | -90                      |